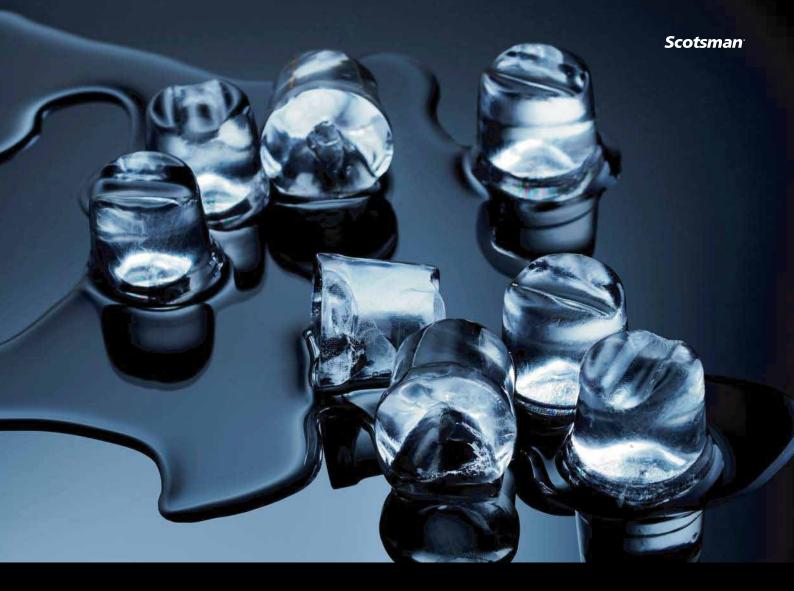

## **HIGHLIGHTS**

**Electronic control:** ambient and water temperatures may change throughout the years but your ice machine will stay the same (from EC106/EC107 to EC226/EC207 models).

Front access condenser air filter: a do-it-yourself cleaning operation that saves time and money and makes your ice maker live longer. Individual transparent solid cube: each single cube is an artwork: crystal clear and perfectly shaped, faithful to the Scotsman tradition. Scale accumulation preventing system: traps ice makers' enemy No. 1 in one place and makes it harmless.

Ergonomic access to ice with sliding disappearing door:

one-touch door lift, makes barman's life significantly easier.

**EcoX models**, using natural Hydrocarbons R290 refrigerant. **PWD - Progressive Water Discharge:** pumps excess residual water

up to a distance of 15 meters.

Medium Gourmet 20 g / Ø 30 mm / H 34 mm

**Large Gourmet** 39 g / Ø 38 mm / H 41 mm

Extra Large Gourmet 60 g / Ø 44 mm / H 46 mm