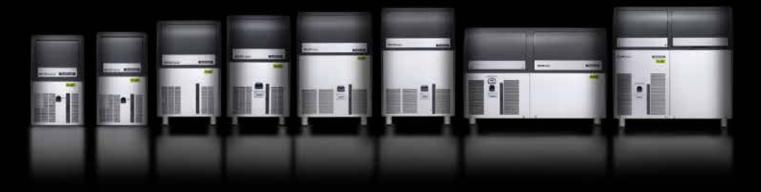

## **EC SERIES**

Self-contained ice machines producing Gourmet ice Featuring PWD - Progressive Water Discharge

| EC 47    | EC 57     | EC 87     | EC 107    | EC 127    | EC 177    | EC 207    | EC 227    |
|----------|-----------|-----------|-----------|-----------|-----------|-----------|-----------|
| 25 kg    | 33 kg     | 44 kg     | 53 kg     | 75 kg     | 84 kg     | 130 kg    | 145 kg    |
| 9 kg bin | 12 kg bin | 19 kg bin | 23 kg bin | 39 kg bin | 48 kg bin | 50 kg bin | 70 kg bin |
| Eco      | Eco       | Eco       | Eco       | Eco       | Eco       | Eco       | Eco       |
| EC 46    | EC 56     | EC 86     | EC 106    | EC 126    | EC 176    | EC 206    | EC 226    |
| 25 kg    | 32 kg     | 38 kg     | 50 kg     | 70 kg     | 85 kg     | 130 kg    | 145 kg    |
| 9 kg bin | 12 kg bin | 19 kg bin | 23 kg bin | 39 kg bin | 48 kg bin | 50 kg bin | 70 kg bin |