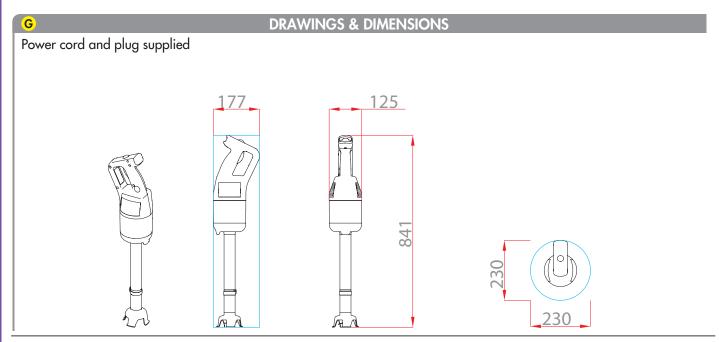

#### B TECHNICAL DESCRIPTION

MP 450 Ultra stick blender. Single phase. Power: 500 W. Speed: 9,500 rpm. 100% stainless-steel blades, bell and tube (total length: 450 mm). "Easy Plug" system featuring detachable power cord

| C TECHNICAL DATA      |                  |               |
|-----------------------|------------------|---------------|
| Output power          | 500 W            |               |
| Electrical datas      | Single phase - I | Plug supplied |
| Speed                 | 9,500 rpm        |               |
| Rate of recyclability | 95%              |               |
| Net weight            | 4.9 kg           |               |
| Supply                | Amperage         | Reference     |
| 220-240/50-60/1       | 2.3 Amp          | 34810         |
| 240V/50/1 UK plug     | 2.3 Amp          | 34811         |
| 120V/60/1             | 4.5 Amp          | 34815         |