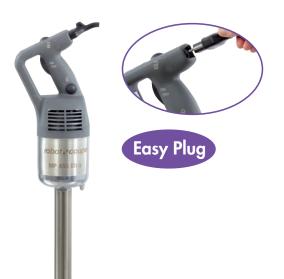

#### B TECHNICAL DESCRIPTION

MP 450 Ultra stick blender. Single phase. Power: 500 W. Speed: 9,500 rpm. 100% stainless-steel blades, bell and tube (total length: 450 mm). "Easy Plug" system featuring detachable power cord

#### **MOTOR UNIT**

- Power 500 W
- Stainless-steel motor unit with air vents in the top section only to ensure watertightness
- Lug on motor housing serves as a rest and pivot on the pan rim for greater user comfort
- Speed 9,500 rpm
- Self-regulating speed system
- New patented "Easy Plug" system making it easier to replace the power cord during after-sales servicing
- Cord winding system for tidy storage and optimum lifespan