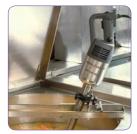

## OPTIONAL ATTACHMENTS

- 3 adjustable stainless-steel pan supports:
  - Ref. 27363 for pans with a diameter of 330 650 mm
  - Ref. 27364 for pans with a diameter of 500 1000 mm
  - Ref. 27365 for pans with a diameter of 850 1300 mm
- 1 universal pan support:
  - Ref. 27354 screws onto pan rim