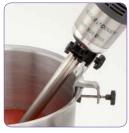

#### **TUBE AND BELL**

- 100% stainless-steel blades, bell and tube (total length: 450 mm).
- Foot with detachable bell and blades (patented system exclusive to Robot-Coupe)
- Watertight bell design for optimum lifespan

## OPTIONAL ATTACHMENTS

- 3 adjustable stainless-steel pan supports:
  - Ref. 27363 for pans with a diameter of 330 650 mm
  - Ref. 27364 for pans with a diameter of 500 1000 mm
  - Ref. 27365 for pans with a diameter of 850 1300 mm
- 1 universal pan support:
  - Ref. 27354 screws onto pan rim