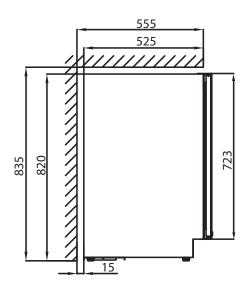

## WFG 47 COMPACT WINE CABINET

| Height, mm | 820 |
|------------|-----|
| Width, mm  | 595 |
| Depth, mm  | 562 |

All measurements in mm.