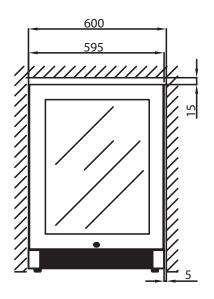

## WFG 47 COMPACT WINE CABINET

| Height, mm | 820 |
|------------|-----|
| Width, mm  | 595 |
| Depth, mm  | 562 |

All measurements in mm.